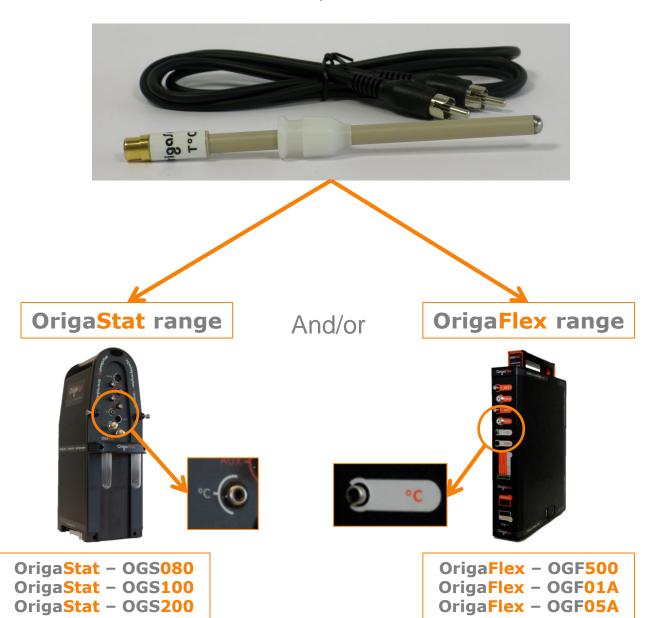

### **TECHNICAL SPECIFICATIONS**

Temperature probe (see M)

- PEEK Body
- Titanium head
- Length: 130 mm
- Ø 7,5 mm
- CINCH plug
- RCA cable included
- Can be connected directly to our Potentiostats

The corrosion cell can be used with:

OGS080 OGS100 OGS200

OGF500 OGF01A OGF05A

Origalyr

**≅** +33 (0)9 54 17 56 03 ♣ +33 (0)9 59 17 56 03

contact@origalys.com

OrigaLys ElectroChem SAS Les Verchères 2 62A avenue de l'Europe 69140 RILLIEUX la PAPE FRANCE