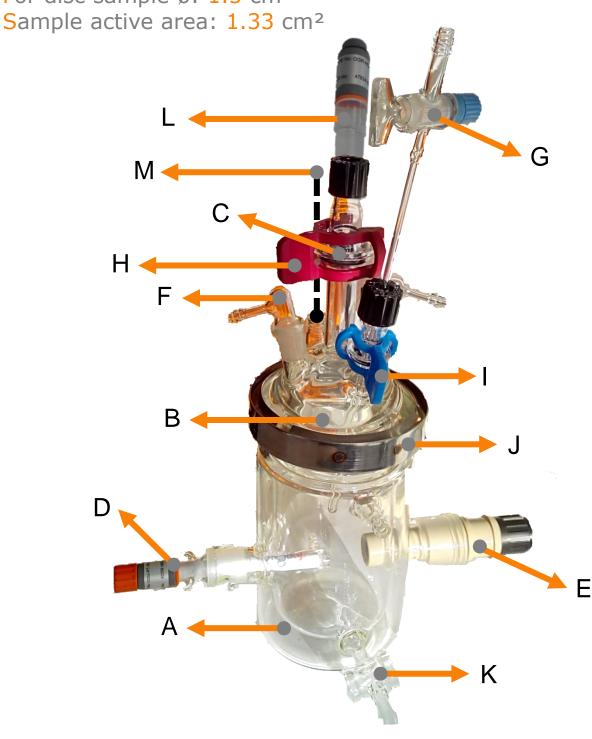

#### ORDERING INFORMATION

The cell product includes also:

| Part No. | Quantity | Description                       |
|----------|----------|-----------------------------------|
| А        | 1        | 100 to 200 ml flask               |
| В        | 1        | Cover with 5 ground joints        |
| С        | 2        | Joint for SVL22                   |
| D        | 1        | Auxiliary Pt electrode            |
| Е        | 1        | PEEK Sample Holder                |
| F        | 2        | Tubbing for gas bubbler           |
| G        | 1        | Bubbler for stopcock              |
| Н        | 1        | Clamp for spherical ground joints |
| I        | 1        | Clamp for spherical ground joints |
| J        | 1        | Cover holder                      |
| K        | 1        | Тар                               |
| L        | 1        | Reference Electrode - ECS         |
| М        | 1        | Temperature Probe                 |